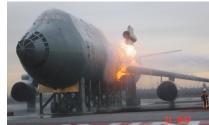

## Aircraft FIRETRAINER<sup>®</sup> A-2000

B747 Style Mock-up

**External Fires:** 

- Engine Thruster
- Compressor Panel
- Auxiliary Panel
- Tail Engine Thruster
- Tail Engine Fuel Spill
- Three Undercarriage Fires (Brake/Wheel/Oelo Leg)
- Split Wing

Fuel Spill Fire

Split Wing Fire

Internal Fires:

- Instrument Panel
- Overhead Instrument Panel
- Bed (Rest Room)
- Galley
- Flashover
- Overhead Locker
- 3-Row Seat Fire
- Toilet Fire
- Freight Container (Igloo)
- Cargo (ULD)
- Loose Luggage