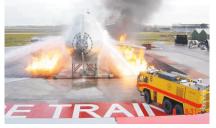

## Aircraft FIRETRAINER<sup>®</sup> A-2000

B747 Style Mock-up

**External Fires:** 

- Engine Thruster
- Compressor Panel
- Auxiliary Panel
- Tail Engine Thruster
- Tail Engine Fuel Spill
- Three Undercarriage Fires (Brake/Wheel/Oelo Leg)
- Split Wing

Fuel Spill Fire

Split Wing Fire

Internal Fires:

- Instrument Panel
- Overhead Instrument Panel
- Bed (Rest Room)
- Galley
- Flashover
- Overhead Locker
- 3-Row Seat Fire
- Toilet Fire
- Freight Container (Igloo)
- Cargo (ULD)
- Loose Luggage