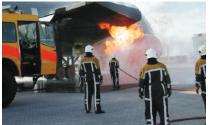

## Aircraft FIRETRAINER<sup>®</sup> A-2000

B747 Style Mock-up

**External Fires:** 

- Engine Thruster
- Compressor Panel
- Auxiliary Panel
- Tail Engine Thruster
- Tail Engine Fuel Spill
- Three Undercarriage Fires (Brake/Wheel/Oelo Leg)
- Split Wing

Fuel Spill Fire

Split Wing Fire

Internal Fires:

- Instrument Panel
- Overhead Instrument Panel
- Bed (Rest Room)
- Galley
- Flashover
- Overhead Locker
- 3-Row Seat Fire
- Toilet Fire
- Freight Container (Igloo)
- Cargo (ULD)
- Loose Luggage