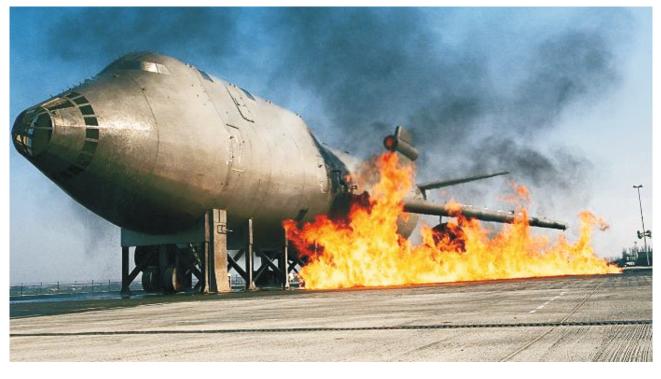

## Schiphol Airport Fire Training Centre

Amsterdam, The Netherlands

Split Wing Fire

## Aircraft FIRETRAINER<sup>®</sup> A-2000

B747 Style Mock-up

**External Fires:** 

- Engine Thruster
- Compressor Panel
- Auxiliary Panel
- Tail Engine Thruster
- Tail Engine Fuel Spill
- Three Undercarriage Fires (Brake/Wheel/Oelo Leg)
- Split Wing

Fuel Spill Fire

Split Wing Fire

Internal Fires:

- Instrument Panel
- Overhead Instrument Panel
- Bed (Rest Room)
- Galley
- Flashover
- Overhead Locker
- 3-Row Seat Fire
- Toilet Fire
- Freight Container (Igloo)
- Cargo (ULD)
- Loose Luggage